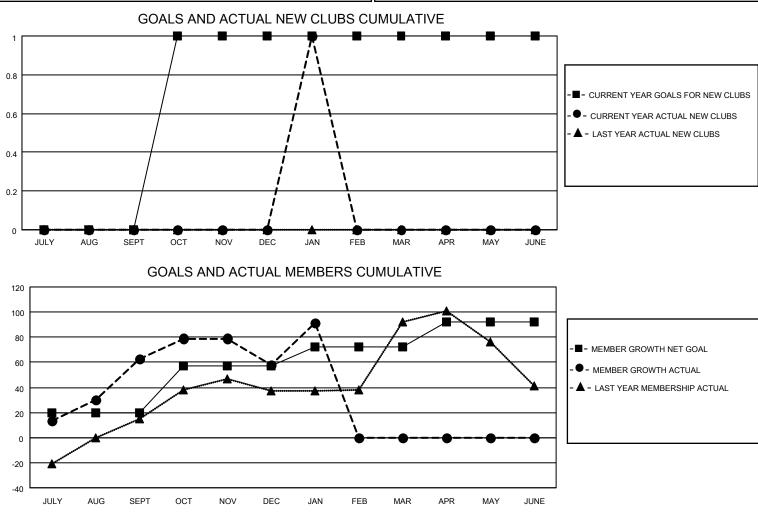

## LOCATION CALIFORNIA

District 4 L4

Results as of: 1/31/2023

| Clubs                 |               |           |               | Members               |                        |                         |                                                    |
|-----------------------|---------------|-----------|---------------|-----------------------|------------------------|-------------------------|----------------------------------------------------|
| RESULTS FOR 2022-2023 |               |           |               | RESULTS FOR 2022-2023 |                        |                         |                                                    |
| QUARTER               | NEW CLUB GOAL | NEW CLUBS | DROPPED CLUBS | QUARTER               | BER GROWTH NET<br>GOAL | MEMBER GROWTH<br>ACTUAL | DROPPED<br>MEMBERS ACTUAL<br>(including transfers) |
| JULY/AUG/SEPT         | 0             | 0         | 0             | JULY/AUG/SEPT         | 20                     | 83                      | 17                                                 |
| OCT/NOV/DEC           | 1             | 0         | 0             | OCT/NOV/DEC           | 37                     | 27                      | 30                                                 |
| JAN/FEB/MAR           | 0             | 1         | 0             | JAN/FEB/MAR           | 15                     | 42                      | 8                                                  |
| APR/MAY/JUNE          | 0             | 0         | 0             | APR/MAY/JUNE          | 20                     | 0                       | 0                                                  |